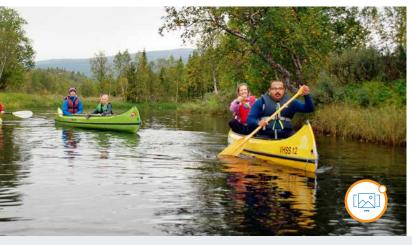

## **Activities and facilities**

VHSS is situated in beautiful surroundings at the entrance of Sjunkhatten national park.

Here, you will find universally designed activity areas, both inside and outside. We also have a range of activity aids for indoor and outdoor use.