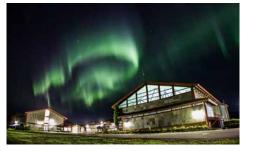

## **Activities and facilities**

VHSS is situated in beautiful surroundings at the entrance of Sjunkhatten national park.

Here, you will find universally designed activity areas, both inside and outside. We also have a range of activity aids for indoor and outdoor use.