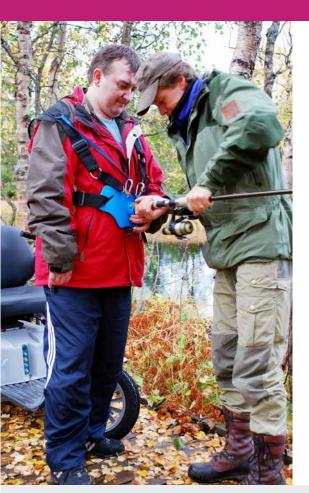

## **Activities and facilities**

VHSS is situated in beautiful surroundings at the entrance of Sjunkhatten national park.

Here, you will find universally designed activity areas, both inside and outside. We also have a range of activity aids for indoor and outdoor use.

During the stay, each person is being supported by an interdisciplinary team according to his/her ability and need. Children and young people are being schooled during their stay.

Our emphasis is on opportunities rather than limitations through focusing on activities which promote self-coping and social participation. In order to offer the necessary support to everyone's own efforts, it will be of great significance that agencies in the home environment work together in order to achieve the best result.